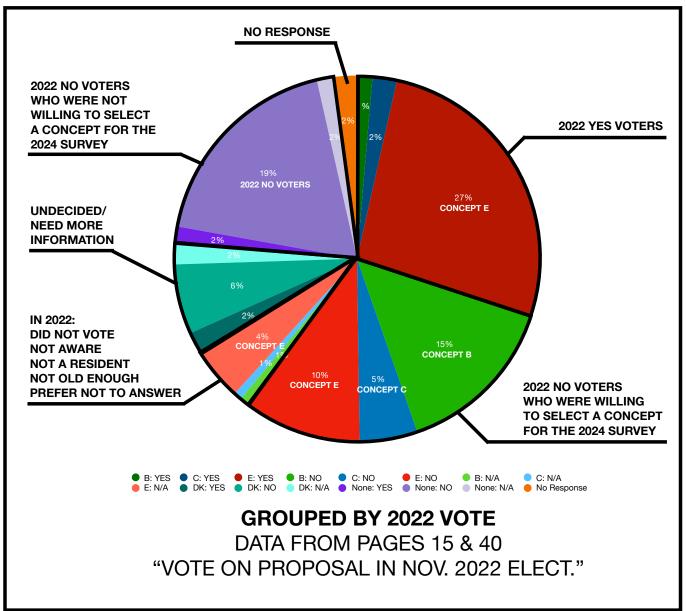

## DATA FOR 2ND CHART - RE-ARRANGED BY 2022 VOTE

| B: YES | C: YES | E: YES | B: NO  | C: NO | E: NO  | B: N/A | C: N/A | E: N/A | DK: YES | DK: NO | DK: N/A | None: YES | None: NO | None: N/A | No Response | Total   |
|--------|--------|--------|--------|-------|--------|--------|--------|--------|---------|--------|---------|-----------|----------|-----------|-------------|---------|
| 1.36%  | 2.16%  | 26.65% | 14.62% | 5.12% | 10.25% | 1.02%  | 0.72%  | 4.51%  | 2.1%    | 6.2%   | 1.8%    | 1.54%     | 18.7%    | 1.54%     | 2%          | 100.29% |
|        |        |        |        |       |        |        |        |        |         |        |         |           |          |           |             |         |
|        |        |        |        |       |        |        |        |        |         |        |         |           |          |           |             |         |