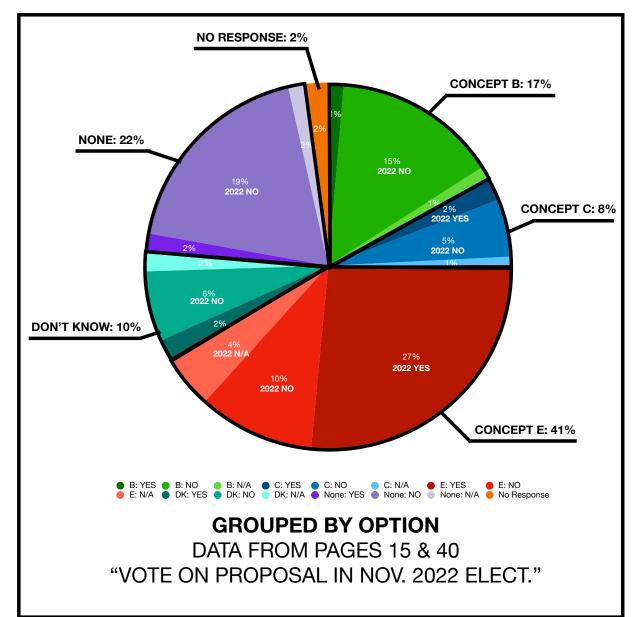

## DATA FROM PAGES 15 AND 40 - GROUPED BY OPTOIN

|                                                | B: YES | B: NO  | B: N/A | C: YES | C: NO | C: N/A | E: YES | E: NO  | E: N/A | DK: YES | DK: NO | DK: N/A | None: YES | None: NO | None: N/A | No Response | Total   |
|------------------------------------------------|--------|--------|--------|--------|-------|--------|--------|--------|--------|---------|--------|---------|-----------|----------|-----------|-------------|---------|
| 2022 VOTE<br>PERCENT OF<br>SELECTED<br>CONCEPT | 1.36%  | 14.62% | 1.02%  | 2.16%  | 5.12% | 0.72%  | 26.65% | 10.25% | 4.51%  | 2.1%    | 6.2%   | 1.8%    | 1.54%     | 18.7%    | 1.54%     | 2%          | 100.29% |
| DATA FROM<br>PATGE 15                          | 8%     | 86%    | 6%     | 27%    | 64%   | 9%     | 65%    | 25%    | 11%    | 21%     | 0.62%  | 18%     | 7%        | 85%      | 7%        | 2%          |         |
| DATA FROM<br>PAGE 40 -<br>CHART                | 17%    |        |        | 8%     |       |        | 41%    |        |        | 10%     |        |         | 22%       |          |           | 2%          | 100%    |
|                                                |        |        |        |        |       |        |        |        |        |         |        |         |           |          |           |             |         |